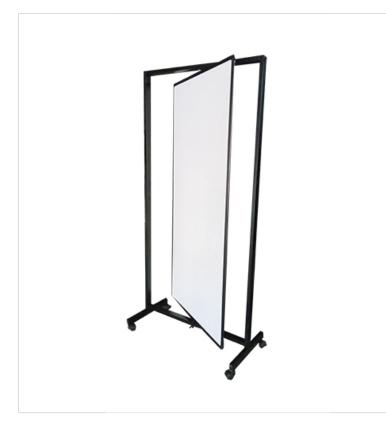

# **360 Degree Rotate Stand with Writing Board**

Differentiated in the market owing to quality and delivery, we are involved in manufacturing and supplying 360 Degree Rotate Stand with Board. The board is rotatable at 360° degrees, which makes it helpful to place it indoors and outdoors. Magnetic push pins are also available in the attachment to fix the paper on the board. It is suitable to use in offices, schools, coaching centers, etc. Our experts have fixed its price according to the market and customers' affordability.

#### **Product Details:**

| Rotatability | Fixed And Rotatable (360 Degrees) |
|--------------|-----------------------------------|
| Design Type  | Movable                           |
| Color        | White                             |
| Brand        | LepeBoard                         |
| Avoid        | Sharp Objects To Erase            |