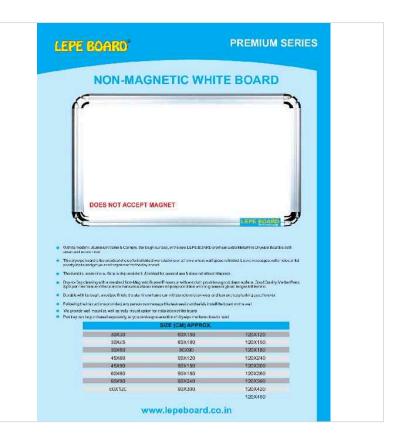

### White board

₹ 1615/- Square Meter

As above

| Product Code              | White board 8×4                                                                         |
|---------------------------|-----------------------------------------------------------------------------------------|
| Minimum Order<br>Quantity | 10/ Square Meter                                                                        |
| Payment Terms             | L/C (Letter of Credit), D/A, D/P, T/T (Bank<br>Transfer), Western Union, Online Payment |
| Delivery Time             | As per requirement                                                                      |
| Material                  | Ceramic                                                                                 |
| Board Size                | 24" X 18"                                                                               |
| Is It Magnetic            | Non Magnetic                                                                            |
| Mounting Type             | Wall And Floor Mounted                                                                  |
| Input Method              | Marker                                                                                  |