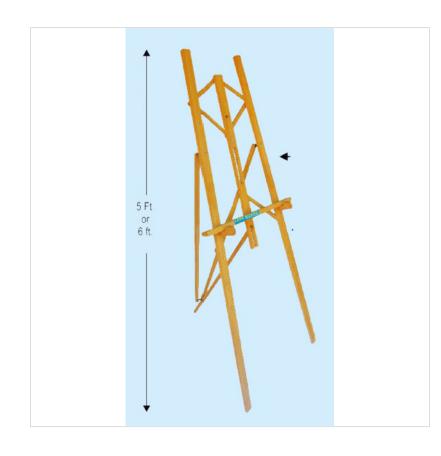

### **Golden Stand Groove Writing Board**

Groove Board with Golden Stand clogs it to stand anywhere. To define the venue description, sheeting arrangements, placing notice, hotel reception area, leisure centers, etc this Board is perfect to choose from. The felt can hold the pamphlets using the pin. The product is available at reasonable demand according to the customers' necessity

| Usage Application | Offices, Hotels, Auditorium & Public Places |
|-------------------|---------------------------------------------|
| Size              | 30 * 45 to 120*120 cm (Approx)              |
| Is It Magnetic    | No                                          |
| Mounting Type     | Free Standing                               |
| Design            | Rectangular                                 |