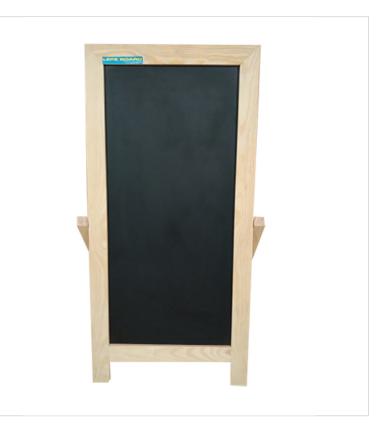

### **Wooden Stand Black Board**

The Black Board is supportive of Wooden Stands, to make it easier to install at any place, like outdoors, or indoors. The 100% scratch-free surface of the board ensures maximum writing pleasure. It is oriented at the landscape as well as the portrait, during the mounting on the wall. Any chalk can be worked on the surface, with low waste produced. Get at a reasonable price for learning and official use.

| Shape          | Rectangular                     |
|----------------|---------------------------------|
| Wooden Type    | Solid Wood                      |
| Is It Foldable | Yes                             |
| Usage          | School, Home, Office, Workplace |
| Product        | Wooden Stand BlackBoard         |