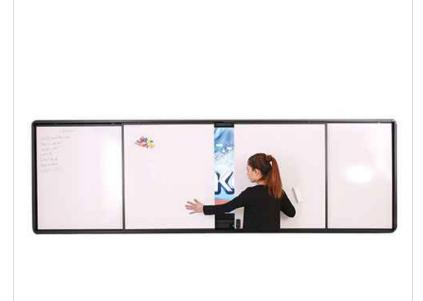

### **Combination Sliding Writing Board**

Since the organization established manufacturing and supplying the optimal Combination Sliding Board at reasonable prices. The board slides horizontally by working manually. Multi Track Sliding(Triple layer) along the horizontal, of the writing board, provides sufficient space for scripting over it. The black and white pattern is available with perfect sliding. Also, the magnet is supportive, which stitches the dust remover at its surface.

#### **Product Details:**

| Width          | 2 - 3 Feet       |
|----------------|------------------|
| Is It Magnetic | Non Magnetic     |
| Shape          | Rectangular      |
| Supplier       | Ajit Enterprises |
| Mounting Type  | Wall Mounted     |