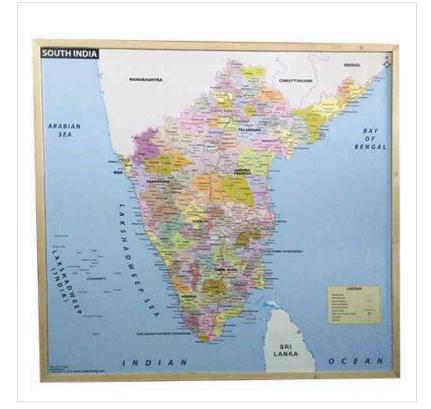

### **Map Display Board**

For the tuition center, coaching institute, training places, etc. Map Board is an important accessory that should be placed there. To teach the students, to use fun, puzzle games, these maps boards are interactive to use. Under this surface, mapping is available according to customers' necessities. The world map, state map, political map, physical map, etc are placed over the surface. Put your demand in the attachment, we will dispatch according to customers' preferences.

| Shape   | Square                                 |
|---------|----------------------------------------|
| Product | Map Display Board                      |
| Use     | For Map Display In School, Collage etc |
| Color   | Map Color                              |
| Feature | Wall Hanging, Display Map              |