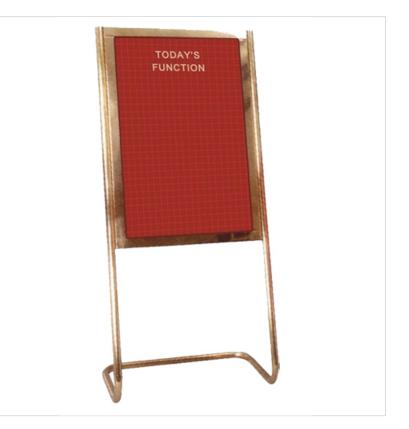

### **Golden Stand Groove Writing Board**

Groove Board with Golden Stand clogs it to stand anywhere. To define the venue description, sheeting arrangements, placing notice, hotel reception area, leisure centers, etc this Board is perfect to choose from. The felt can hold the pamphlets using the pin. The product is available at reasonable demand according to the customers' necessity

| Usage Application | Offices, Hotels, Auditorium & Public Places |
|-------------------|---------------------------------------------|
| Size              | 30 * 45 to 120*120 cm (Approx)              |
| Is It Magnetic    | No                                          |
| Mounting Type     | Free Standing                               |
| Design            | Rectangular                                 |