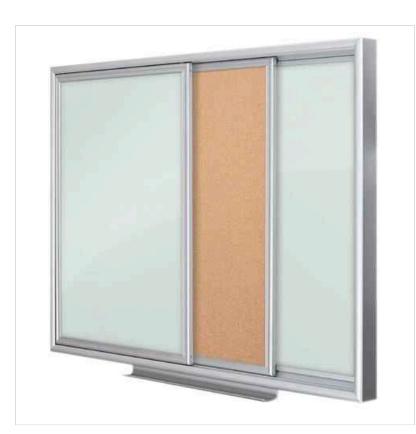

### **Combination Sliding Writing Board**

Since the organization established manufacturing and supplying the optimal Combination Sliding Board at reasonable prices. The board slides horizontally by working manually. Multi Track Sliding(Triple layer) along the horizontal, of the writing board, provides sufficient space for scripting over it. The black and white pattern is available with perfect sliding. Also, the magnet is supportive, which stitches the dust remover at its surface.

#### **Product Details:**

| Width          | 2 - 3 Feet       |
|----------------|------------------|
| Is It Magnetic | Non Magnetic     |
| Shape          | Rectangular      |
| Supplier       | Ajit Enterprises |
| Mounting Type  | Wall Mounted     |