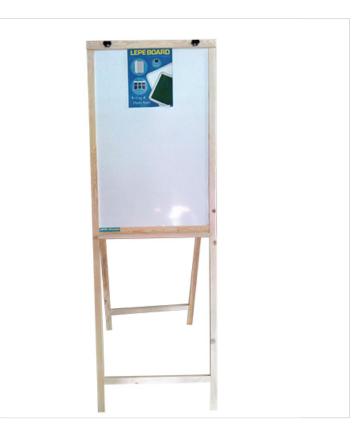

# **360 Degree Rotate Stand with Writing Board**

Differentiated in the market owing to quality and delivery, we are involved in manufacturing and supplying 360 Degree Rotate Stand with Board. The board is rotatable at 360° degrees, which makes it helpful to place it indoors and outdoors. Magnetic push pins are also available in the attachment to fix the paper on the board. It is suitable to use in offices, schools, coaching centers, etc. Our experts have fixed its price according to the market and customers' affordability.

#### **Product Details:**

| Rotatability | Fixed And Rotatable (360 Degrees) |
|--------------|-----------------------------------|
| Design Type  | Movable                           |
| Color        | White                             |
| Brand        | LepeBoard                         |
| Avoid        | Sharp Objects To Erase            |